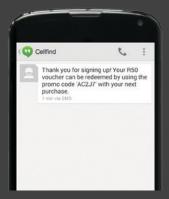

Mobile Sites

Drive traffic to your mobile site with a link in your message.

Call to Action

Inform people about special events or promotions that are coming up.

Vouchers

Encourage customers to purchase your product or service by sending them voucher codes.