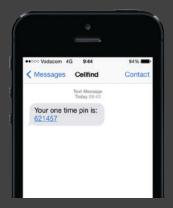

Two-factor authentication

Send verification codes and one time pins to users.

**Customer Feedback** 

Ask customers for their feedback after they have interacted with your organisation.

Include a link in your message that directs a user to your app in the app store.