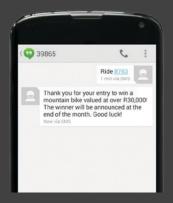

Competitions

Create competitions and receive entries from consumers by using short codes.

Panacea's SMS Gateway is used by businesses around the world to send out SMS notifications, stock market updates, one time pins, order updates, mobile vouchers and so much more. Replies and inbound numbers also allow customers to give feedback, enter competitions or donate funds.