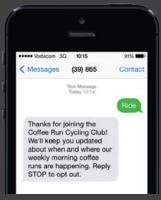

**Build Interest Groups** 

Use short codes as a convenient way for people to join interest groups.

**Customer Updates** 

Send out notifications to your customers informing them of updates that are relevant to them.