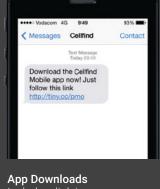

Two-factor authentication

Send verification codes and one time pins to users.

**Customer Feedback** 

Ask customers for their feedback after they have interacted with your organisation.

Include a link in your message that directs a user to your app in the app store.