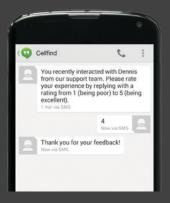

Two-factor authentication

Send verification codes and one time pins to users.

**Customer Feedback** 

Ask customers for their feedback after they have interacted with your organisation.

Include a link in your message that directs a user to your app in the app store.