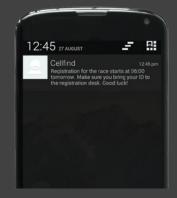

**Build Interest Groups** 

Use short codes as a convenient way for people to join interest groups.

**Customer Updates** 

Send out notifications to your customers informing them of updates that are relevant to them.