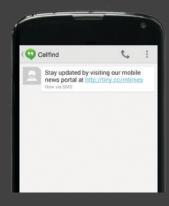

**Build Interest Groups** 

Use short codes as a convenient way for people to join interest groups.

**Customer Updates** 

Send out notifications to your customers informing them of updates that are relevant to them.